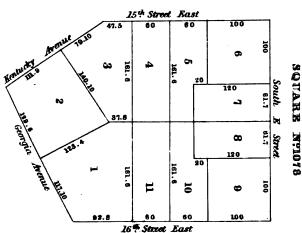

# PLATS

OF THE

SQUARES AND LOTS OF THE CITY OF WASHINGTON.

Printed by order of the House of Representatives of the United States.

Ä® WASHINGTON: PRINTED BY A. BOYD HAMILTON. 1852. 8140

#NAC 2,82 luash 1850